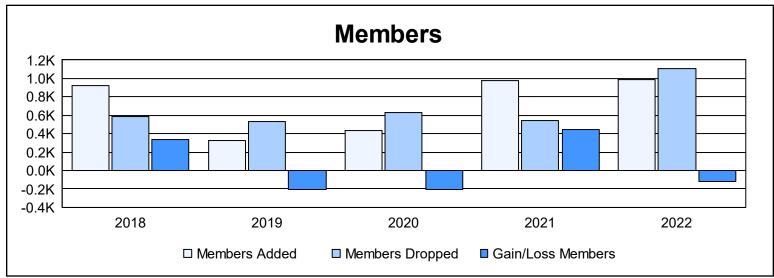

District 3233 C As of June 2022 Cumulative

| Year      | New<br>Clubs | Dropped<br>Clubs | Gain/<br>Loss<br>Clubs | New<br>Members | Charter<br>Members | Reinstate<br>Members | Transfer<br>Members | Total<br>Member<br>Added | Total<br>Members<br>Dropped | Gain/<br>Loss<br>Members |
|-----------|--------------|------------------|------------------------|----------------|--------------------|----------------------|---------------------|--------------------------|-----------------------------|--------------------------|
| 2017-2018 | 9            | 2                | 7                      | 575            | 256                | 88                   | 1                   | 920                      | 588                         | 332                      |
| 2018-2019 | 3            | 5                | -2                     | 168            | 96                 | 61                   | 2                   | 327                      | 529                         | -202                     |
| 2019-2020 | 8            | 2                | 6                      | 147            | 165                | 116                  | 3                   | 431                      | 634                         | -203                     |
| 2020-2021 | 28           | 3                | 25                     | 454            | 440                | 75                   | 10                  | 979                      | 539                         | 440                      |
| 2021-2022 | 18           | 18               | 0                      | 344            | 537                | 95                   | 14                  | 990                      | 1,112                       | -122                     |
| Average   | 13           | 6                | 7                      | 338            | 299                | 87                   | 6                   | 729                      | 680                         | 49                       |