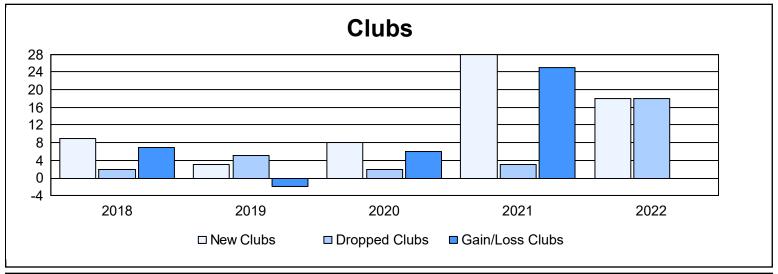

District 3233 C As of June 2022 Cumulative

| Year      | New<br>Clubs | Dropped<br>Clubs | Gain/<br>Loss<br>Clubs | New<br>Members | Charter<br>Members | Reinstate<br>Members | Transfer<br>Members | Total<br>Member<br>Added | Total<br>Members<br>Dropped | Gain/<br>Loss<br>Members |
|-----------|--------------|------------------|------------------------|----------------|--------------------|----------------------|---------------------|--------------------------|-----------------------------|--------------------------|
| 2017-2018 | 9            | 2                | 7                      | 575            | 256                | 88                   | 1                   | 920                      | 588                         | 332                      |
| 2018-2019 | 3            | 5                | -2                     | 168            | 96                 | 61                   | 2                   | 327                      | 529                         | -202                     |
| 2019-2020 | 8            | 2                | 6                      | 147            | 165                | 116                  | 3                   | 431                      | 634                         | -203                     |
| 2020-2021 | 28           | 3                | 25                     | 454            | 440                | 75                   | 10                  | 979                      | 539                         | 440                      |
| 2021-2022 | 18           | 18               | 0                      | 344            | 537                | 95                   | 14                  | 990                      | 1,112                       | -122                     |
| Average   | 13           | 6                | 7                      | 338            | 299                | 87                   | 6                   | 729                      | 680                         | 49                       |